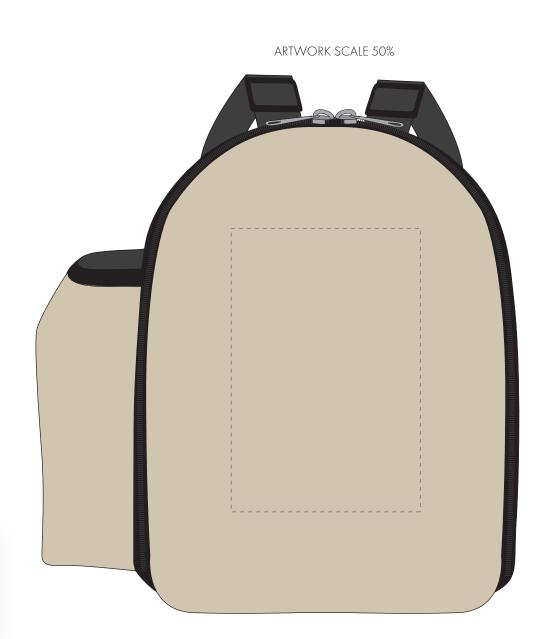

| Product and Artwork Proof |            | MINI COOLER BACKPACK                        |
|---------------------------|------------|---------------------------------------------|
| Your Ref:                 | Quantity:  | Product Code: QB0018                        |
| Our Ref:                  | Version: 1 | Product Colour: CREAM                       |
| PRINTING CONCERNS:        |            |                                             |
| PRODUCT INFO:             |            |                                             |
|                           |            | We stock this item in the following colours |

## **PANTONE REFERENCE(S)**

윩 Full colour transfer

Product Image for visualisation - colours may vary

## The dashed line is to demonstrate print area and will not appear on your printed item

## ARTWORK SCALE 100% Digital print area: 100mm x 150mm